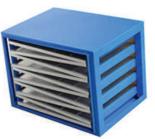

# **HVAC FILTERS**

www.inovec.qa 27 | Company Profile

#### **PRE FILTERS**

#### **Metal filters**

- EFFICIENCY G2
- EXPANDED METAL FINISH
- GALVANIZED FRAME

#### **Panel Filters**

- EFFICIENCY G3 G4
- SYNTHETIC MEDIA
- GALVANIZED FRAME

#### **Synthetic Rigid Panel Filters**

- EFFICIENCY G4 -M5
- SYNTHETIC RIGID MEDIA
- WITHOUT MESH
- PLASTIC FRAME

#### **BAG FILTERS**

**Pocket Filters** 

- EFFICIENCY G3 G4
- SYNTHETIC MEDIA
- GALVANIZED & PLASTIC FRAME

- EFFICIENCY M6-F7-F8
- GLASS FIBER MEDIA
- PLASTIC FRAME OR GALVANIZED FRAME