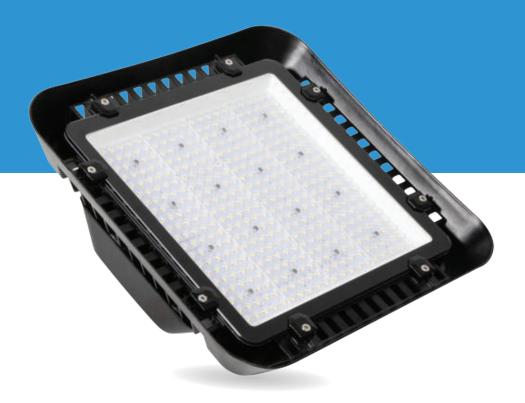

#### **OPEN AREA / ANTI PANIC LIGHTING:**

Prevents panic by providing general illumination & modern luminaire design

**INDUST TUNNEL FIXTURE:** Designed for use in demanding environments – thanks to resistance to dust and liquid ingress adapted to the nature of the tunnel environment – robust fixture housing IP66, IP69 and IK08