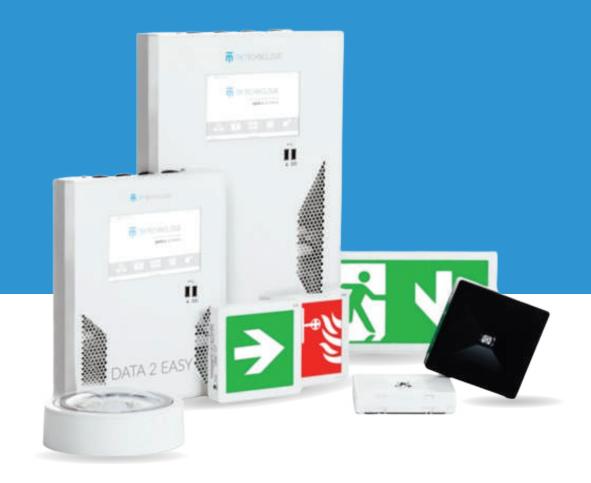

# **EMERGENCY** & EXIT LIGHTING

www.inovec.qa 11 | Company Profile

#### **EMERGENCY AND EXIT LIGHTING**

Illuminate escape routes and high-risk areas with our emergency lighting solutions, ensuring safe evacuation and operational continuity during emergencies.

#### **CENTRAL BATTERY AND MONITORING SYSTEM**

EMERGENCY AND EVACUATION LIGHTING FITTING POWERED FROM A CEBTRAL BATTERY

Device enabling control of emergency lighting groups, dedicated to DATA 2 and TM-CB emergency lighting systems.

A wired/wireless self-contained addressable system with a user-friendly touchscreen interface. It automatically reports system status, communicates with emergency luminaires, and allows easy updates via USB.