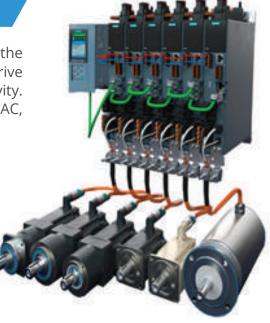

# VARIABLE FREQUENCY DRIVE PROVEN RELIABILITY, ENDLESS POSSIBILITIES

Siemens builds variable frequency drives to address the complete power conversion spectrum – the entire "drive train" - maximizing energy efficiency and productivity. Integrated products include low and medium voltage AC, and DC drives.