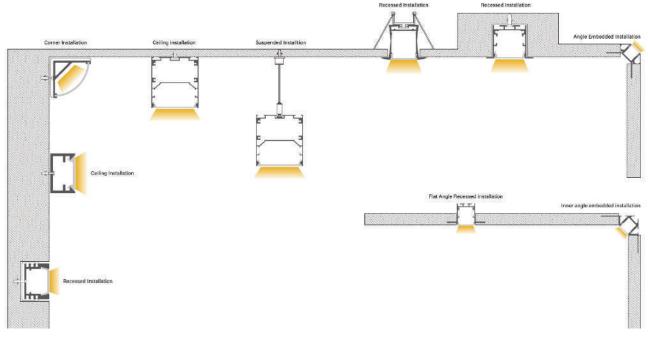

ication



#### EMERGENCY BATTERY KITS:

Complete solution of Pre wired inverter and batteries for Remote Installation inside false ceiling

www.inovec.qa 08 | Company Profile









#### **SIGNAL CONVERTOR:**

Lighting control with high-performance dimming signal converter. Convert DALI dimming to 1-10V/0-5V PWM/0-10V PWM signals & more effortlessly

#### **DIMMING KEYPAD:**

Elegant keypad switches and light controls for intelligent homes/ office. Effortlessly create beautiful light with a simple touch. Sophisticated design, seamless functionality.

## EMERGENCY & EXIT LIGHTING:

Comprehensive self-contained lighting solutions that ensure safety and visibility during emergencies. With durable construction and easy installation.

#### **ALUMINUM PROFILE**

#### **PROFILE INTALLATION**



#### **LED STRIPS**



Static, Blink, Dim, Multi-Color, High-density LEDs, Remote control or app, Easy install, Perfect for decor, parties, mood lighting, Energy-efficient.

www.inovec.qa 09 | Company Profile





#### **NEON LED FLEX**



Unleash Your Imagination with NEON LED Flux: Endless Creativity, Vibrant Colors, Limitless

3D Series

360 Series

www.inovec.qa 10 | Company Profile





# **EMERGENCY** & EXIT LIGHTING



www.inovec.qa 11 | Company Profile



#### **EMERGENCY AND EXIT LIGHTING**

Illuminate escape routes and high-risk areas with our emergency lighting solutions, ensuring safe evacuation and operational continuity during emergencies.





#### **ESCAPE ROUTE LIGHTING:**

Guides safe evacuation from high-risk areas.

#### **SLAVE EMERGENCY & EXIT LIGHTS:**

for integra