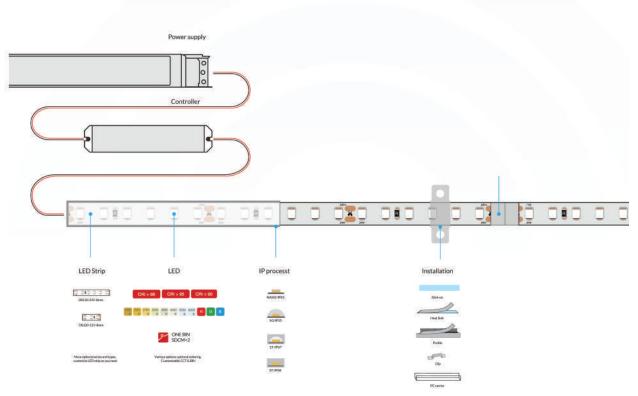

#### **LED STRIPS**

Static, Blink, Dim, Multi-Color, High-density LEDs, Remote control or app, Easy install, Perfect for decor, parties, mood lighting, Energy-efficient.

www.inovec.qa 09 | Company Profile

#### **NEON LED FLEX**

Unleash Your Imagination with NEON LED Flux: Endless Creativity, Vibrant Colors, Limitless

3D Series

360 Series

www.inovec.qa 10 | Company Profile