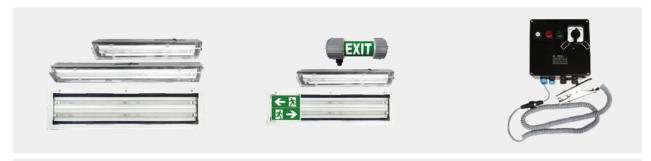

# **EMERGENCY** & EXIT LIGHTING

www.inovec.qa 11 | Company Profile

#### **EMERGENCY AND EXIT LIGHTING**

Illuminate escape routes and high-risk areas with our emergency lighting solutions, ensuring safe evacuation and operational continuity during emergencies.

#### **ESCAPE ROUTE LIGHTING:**

Guides safe evacuation from high-risk areas.

#### **SLAVE EMERGENCY & EXIT LIGHTS:**

for integration with Central Battery System

#### **LED EXIT LIGHTS:**

For bright illumination and durable polycarbonate housing. Equipped with long-lasting LED modules

#### **OPEN AREA / ANTI PANIC LIGHTING:**

Prevents panic by providing general illumination & modern luminaire design

**INDUST TUNNEL FIXTURE:** Designed for use in demanding environments – thanks to resistance to dust and liquid ingress adapted to the nature of the tunnel environment – robust fixture housing IP66, IP69 and IK08