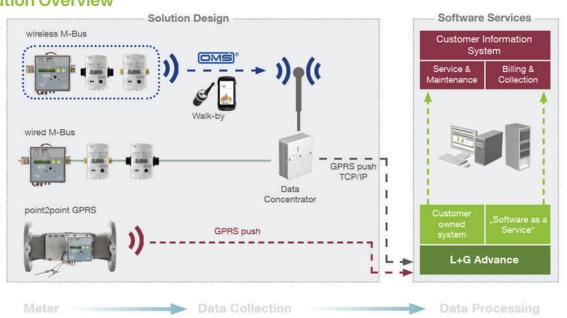

and 22 with explosion hazards. Aluminum housing and polycarbonate or tempered glass diffuser.





Designed for use in zones 21 and 22 with flammable gases, vapors, liquids, dusts, and fibers.

Special optics designed for use in Zones 21 and 2, 22 of gas and steam from flammable liquids, as well as in combustible dust and fiber explosion hazard areas.





Evacuation version Designed for use in Zone 2 and 22 explosion hazard areas with flammable gases, vapors, liquids, dusts, and fibers.

www.inovec.qa 30 | Company Profile





# TOP LEVEL METERING SOLUTIONS BY LANDIS+GYR

Smart metering solution products for industrial, commercial and residential heating and cooling applications.



www.inovec.qa 31 | Company Profile

#### **DISTRIBUTION OF THERMAL ENERGY**



#### **Solution Overview**



www.inovec.qa 32 | Company Profile





# EXPLOSION-PROOF PRODUCTS



www.inovec.qa 33 | Company Profile



TEP Ex: Leader in Explosion-Protected Electrical Equipment. With over 60 years of expertise, specialized in manufacturing top-quality products for hazardous environments in industries like refineries, offshore installations, petrochemicals, and more. From innovative solutions to tailored customer service



#### **EX LIGHT FITTINGS:**

Future of Ex lighting with our LED solutions. Longer lifespan, eco-friendly, and no UV emissions. Reduce light pollution and save energy. We stand out by using top-tier LED components in heavy-duty construction.

Ex grounding and grounding control device GGCD



#### EX SIGNALLING DEVICES, PLUGS AND SOCKETS, ACCESSORIES

#### Ex control units





##