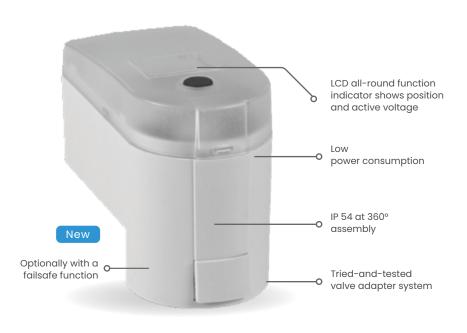

# UNIVERSAL HVAC ACTUATORS

www.inovec.qa 18 | Company Profile

comprehensive product range of thermal valve actuators for virtually all valves used in underfloor heating and cooling, as well as building control systems

| OEM Motoric Valve Drive           |                      | 230 V<br>3-point | 24 V<br>3-point | 24 V<br>Proportional |
|-----------------------------------|----------------------|------------------|-----------------|----------------------|
| Voltage                           | 24 V AC/DC           | -                | •               | •                    |
|                                   | 230 V                | •                | -               | _                    |
| Control voltage                   | 0-10 V               | -                | -               | •                    |
| Stroke                            | 8.5 mm               | •                | •               | •                    |
| Actuating force                   | 100, 125, 150, 200 N | •                | •               | •                    |
| Valve path recognition (optional) |                      | _                | -               | •                    |
| Removal safeguard                 |                      | •                | •               | •                    |
| Feedback signal (optional)        |                      | _                | -               | •                    |
| Failsafe (optional)               |                      | _                | •               | •                    |