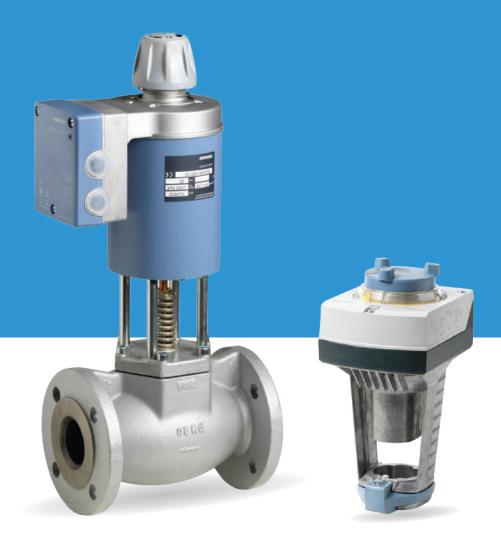

#### **VALVES AND ACTUATORS**

FAST AND EASY PLANNING, INSTALLING AND COMMISSIONING

#### PICV VALVES:

Optimize system performance by integrating reliable valve control, ensuring consistent delta-T and minimizing actuator adjustments

#### INTELLIGENT VALVE:

Autonomously optimizes operations, with direct communication to building operators for streamlined efficiency.

#### **ACTUATORS:**

Efficient flow control to optimize comfort with precise regulation and control of water, steam and other media

MAGNETIC VALVE:

Swiftly regulate water, steam, or refrigerants with precision, using electronically controlled magnets