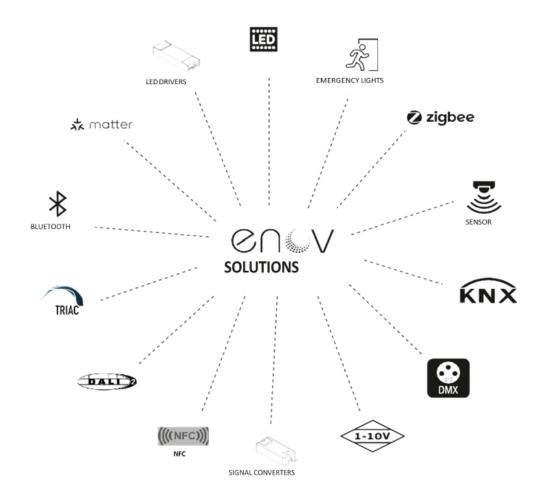

# INTELLIGENT LED DRIVERS, LIGHTING & AUTOMATION SOLUTIONS

07 | Company Profile

## CONSTANT CURRENT LED DRIVERS:

Range of energy-efficient dimmable and non-dimmable LED drivers we offer the right products for every indoor and outdoor application

## CONSTANT VOLATAGE LED DRIVERS:

Range of energy-efficient dimmable and non-dimmable LED drivers we offer the right products for every indoor and outdoor application