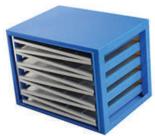

# **HVAC FILTERS**

www.inovec.qa 27 | Company Profile

#### **PRE FILTERS**

#### **Metal filters**

- EFFICIENCY G2
- EXPANDED METAL FINISH
- GALVANIZED FRAME

#### **Panel Filters**

- EFFICIENCY G3 G4
- SYNTHETIC MEDIA
- GALVANIZED FRAME

#### **Synthetic Rigid Panel Filters**

- EFFICIENCY G4 -M5
- SYNTHETIC RIGID MEDIA
- WITHOUT MESH
- PLASTIC FRAME

#### **BAG FILTERS**

**Pocket Filters** 

- EFFICIENCY G3 G4
- SYNTHETIC MEDIA
- GALVANIZED & PLASTIC FRAME

- EFFICIENCY M6-F7-F8
- GLASS FIBER MEDIA
- PLASTIC FRAME OR GALVANIZED FRAME