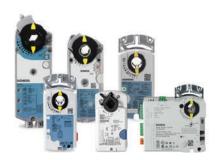

#### **VALVES AND ACTUATORS**

FAST AND EASY PLANNING, INSTALLING AND COMMISSIONING

#### **ACTUATORS:**

Efficient flow control to optimize comfort with precise regulation and control of water, steam and other media

MAGNETIC VALVE:

Swiftly regulate water, steam, or refrigerants with precision, using electronically controlled magnets

#### **DAMPER ACTUATORS**

A complete range of high-quality damper actuators

- SPRING RETURN DAMPER ACTUATORS
- NON-SPRING RETURN DAMPER ACTUATORS
- ✓ VARIABLE AIR VOLUME (VAV) SOLUTIONS

www.inovec.qa 15 | Company Profile