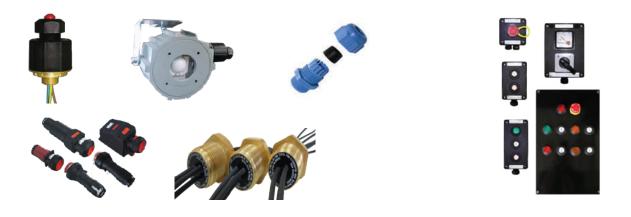

# EXPLOSION-PROOF PRODUCTS

www.inovec.qa 33 | Company Profile

TEP Ex: Leader in Explosion-Protected Electrical Equipment. With over 60 years of expertise, specialized in manufacturing top-quality products for hazardous environments in industries like refineries, offshore installations, petrochemicals, and more. From innovative solutions to tailored customer service

#### EX SIGNALLING DEVICES, PLUGS AND SOCKETS, ACCESSORIES

#### Ex control units

#### **EX INSTALLATION EQUIPMENT**

All products are compiled to ATEX Zone 1 (high risk gas/vapor) ATEX Zone 2 (medium risk gas/vapor) ATEX Zone 21 (high risk powder/dust) ATEX Zone 22 (medium risk powder/dust)