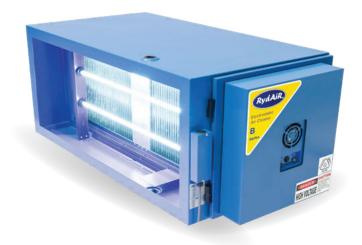

# ELECTROSTATIC AIR CLEANER

www.inovec.qa 25 | Company Profile

Industrial-grade electrostatic air cleaners capture dry and wet particulates including oil mist, cooking fumes, and pollutants. They're used in various settings like commercial kitchens, factories, CNC machine shops, and more for efficient air purification.

Electrostatic Air Cleaner/ Ecology unit:

Industrial grade **Electrostatic** Air **Cleaners** for collection of dry and wet particulates. Like dust, oil mist, cooking fumes and various pollutants

Ozone generator