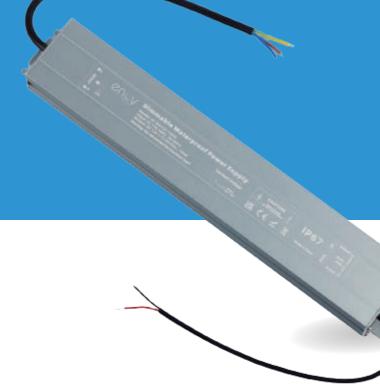

#### **LED drivers:**

wide range of energy-efficient LED drivers, perfect for indoor and outdoor use. With options for both dimmable and non-dimmable setups, including constant current and voltage drivers.