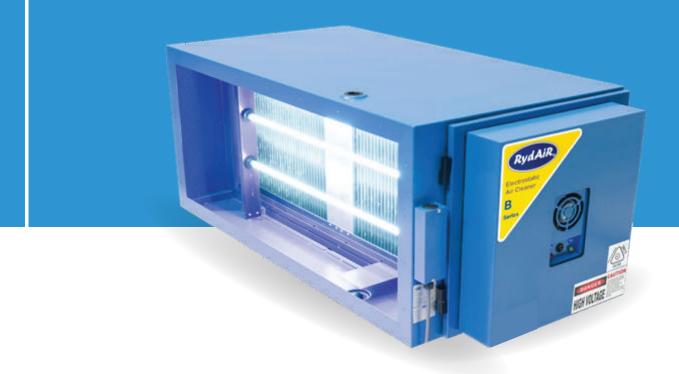

# ELECTROSTATIC AIR CLEANER

www.inovec.qa 25 | Company Profile

Industrial-grade electrostatic air cleaners capture dry and wet particulates including oil mist, cooking fumes, and pollutants. They're used in various settings like commercial kitchens, factories, CNC machine shops, and more for efficient air purification.

Electrostatic Air Cleaner/ Ecology unit:

Industrial grade **Electrostatic** Air **Cleaners** for collection of dry and wet particulates. Like dust, oil mist, cooking fumes and various pollutants

Ozone generator

**Activated Carbon filter** 

Single phase

UV ozone injection

1.4 mm weatherproof powder coated

Ozone generator

**UVC LAMP** 

DUV 1x300/400

DUV 2x300/400