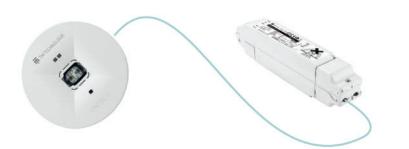

#### **CENTRAL BATTERY AND MONITORING SYSTEM**

EMERGENCY AND EVACUATION LIGHTING FITTING POWERED FROM A CEBTRAL BATTERY

Device enabling control of emergency lighting groups, dedicated to DATA 2 and TM-CB emergency lighting systems.

A wired/wireless self-contained addressable system with a user-friendly touchscreen interface. It automatically reports system status, communicates with emergency luminaires, and allows easy updates via USB.