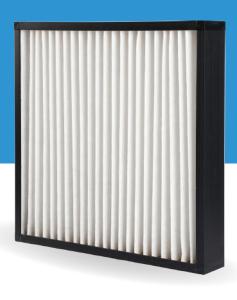

# **HVAC FILTERS**

www.inovec.qa 27 | Company Profile

#### **Panel Filters**

- EFFICIENCY G3 G4
- SYNTHETIC MEDIA
- GALVANIZED FRAME

#### **Synthetic Rigid Panel Filters**

- EFFICIENCY G4 -M5
- SYNTHETIC RIGID MEDIA
- WITHOUT MESH
- PLASTIC FRAME