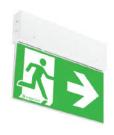

#### **LED EXIT LIGHTS:**

For bright illumination and durable polycarbonate housing. Equipped with long-lasting LED modules

## Wall mounted & free-standing luminaire: for Industrial and car parking application -IP66/IP69

Perfect as an evacuation route direction (evacuation sign) on large areas of the airport, road and railway tunnels, industrial halls