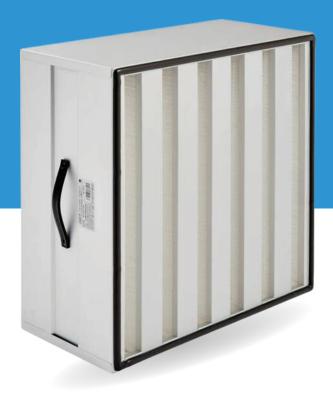

# **HVAC FILTERS**

www.inovec.qa 27 | Company Profile

#### **BAG FILTERS**

**Pocket Filters** 

- EFFICIENCY G3 G4
- SYNTHETIC MEDIA
- GALVANIZED & PLASTIC FRAME

- EFFICIENCY M6-F7-F8
- GLASS FIBER MEDIA
- PLASTIC FRAME OR GALVANIZED FRAME